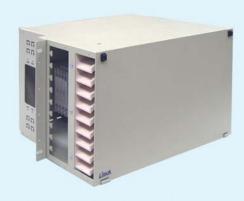

### ::: FTDM Fiber Distribution Panel :::

### ::: Features :::

- Splice and patch within same panel
- Removeable front and rear door allow easy access to patch and fiber trays
- Interchangeable adapter plates accommodate various types of connectors
- Swing out adpater panel design allow easy access to connector
- Flip down splice organizer trays provide easy access to splices for maintenance
- Strength member clamp provides strain relief to avoid cable pull-out