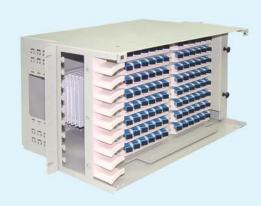

### ::: FTDM Fiber Distribution Panel :::

### ::: Features :::

- Splice and patch within same panel
- Removeable front and rear door allow easy access to patch and fiber trays
- Interchangeable adapter plates accommodate various types of connectors
- Swing out adpater panel design allow easy access to connector
- Flip down splice organizer trays provide easy access to splices for maintenance
- Strength member clamp provides strain relief to avoid cable pull-out