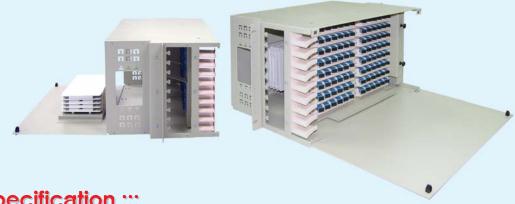

### ::: FTDM Fiber Distribution Panel :::

### ::: Features :::

- Splice and patch within same panel
- Removeable front and rear door allow easy access to patch and fiber trays
- Interchangeable adapter plates accommodate various types of connectors
- Swing out adpater panel design allow easy access to connector
- Flip down splice organizer trays provide easy access to splices for maintenance
- Strength member clamp provides strain relief to avoid cable pull-out